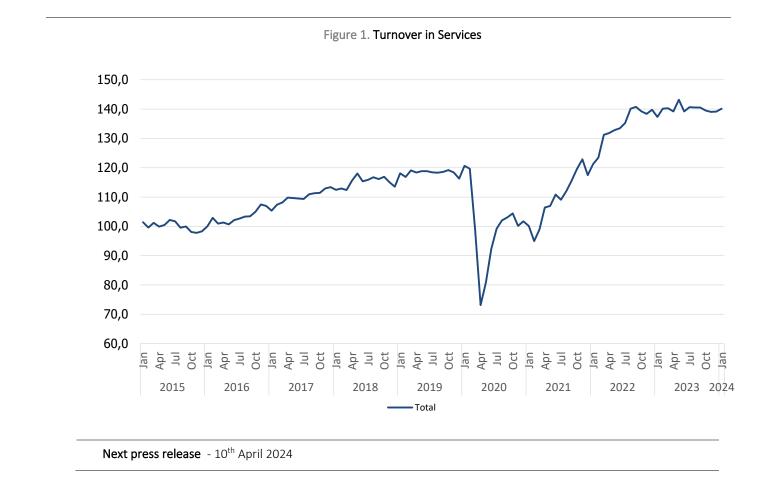

## SERVICES TURNOVER INDEX<sup>1</sup> GREW 2.0%

Services turnover index, in nominal terms and adjusted for calendar and seasonal effects, presented a yearon-year change rate of 2.0%, up by 2.4 percentage points (p.p.) from the rate observed in December 2023.

The month-on-month change rate of the total index was 0.7% in January (0.1% in previous period).

The indices of employment, wages and salaries and number of hours worked adjusted of calendar effects presented year-on-year change rates of 2.1 %, 5.5% and 0.0%, respectively (compared to 2.5%, 5.9% and -1.3% in December).