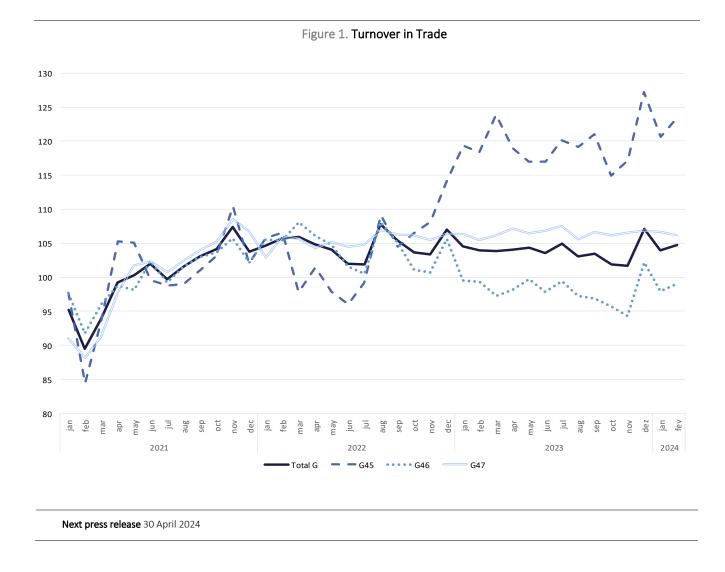

## **TRADE TURNOVER<sup>1</sup> GREW 0.7%**

The trade turnover index presented a year-on-year rate of change of 0.7% in February, up by 1.3 percentage points from January 2024.

The year-on-year change rates of indices of employment, wages and salaries and hours worked adjusted for calendar effects stood at 2.1%, 7.9% and 2.0% (2.1%, 8.2% and 2.1% in the previous month).